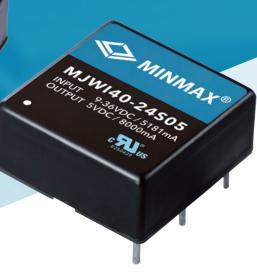

## MJW140 NEW Series

Ultra-high Power Density 93W/in³

Excellent Efficiency up to 93%

Ultra-wide Input Range
4:1 for 9-36, 18-75 VDC

Real 40 Watt

No Line Derating

More Info.

MJWI40-24505-HS

## MJWI40