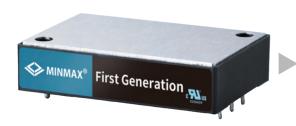

## Smallest

**Encapsulated 40W Converter** 

First Generation

Second Generation

**All New Generation** 

MJWI40

70 % Smaller

The Smallest

25.4x25.4x11.0 mm

40% Smaller

**Small** 

58.4x37.3x12.7mm

50.8x25.4x11.0mm