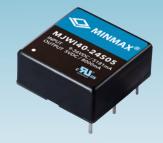

1"×1" Industrial 40W DC-DC Converters

## MJW140 NEW Series

Ultra-high Power Density 93W/in³

Excellent Efficiency up to 93%

Ultra-wide Input Range
4:1 for 9-36, 18-75 VDC

Real 40 Watt

No Line Derating

More Info.





MJWI40-24505-HS











## MJWI40

## **Features**

Wide Operating
Temperature Range

Very Low No Load Power Consumption

UVP, OLP, OTP, SCP

12.9mm Heatsink Options

Ultra-wide 4:1 Input Voltage Range

Fully Regulated Output Voltage with 5V, 12V, 15V, 24V, 48V, 54V, ±12V, and ±15V VDC

Remote On/Off Control, Output Voltage Trim

No Min. Load Requirement

## Smallest

**Encapsulated 40W Converter** 

First Generation

Second Generation

**All New Generation** 

MJWI40

70 % Smaller



The Smallest

25.4x25.4x11.0 mm

40% Smaller



**Small** 

58.4x37.3x12.7mm



50.8x25.4x11.0mm