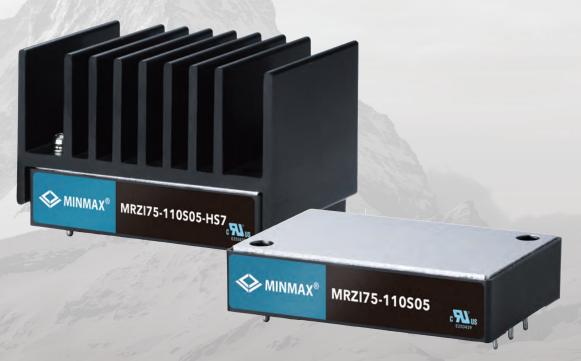

## MRZI75

## **Features**

Very Low No Load Power Consumption

UVP, OLP, OVP, OTP, SCP

HS5, HS6, HS7 Heatsink Options

Ultra-wide Input Range 36-160VDC

Temperature Cycle Test (TCT) more than 1000 Cycles Passed

Remote On/Off Control, Output Voltage Trim

## Reliable

**♦** MINMAX<sup>®</sup> MRZI75-110S05

Railway Certified Power Solution

EN 50155 (IEC60571) Approved Railway Certified

EN 50121-3-2 Approved Railway EMC Standard

EN 45545-2 Approved Fire Protection Test